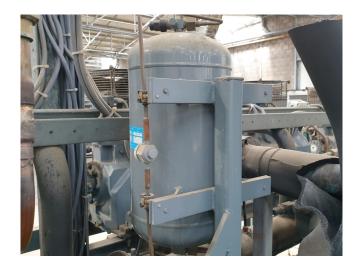

#### Used DWM D3DA4-50X-AWM/D (x4)

Used DWM Semi-Hermetic Piston Compressor package. Complete with 4x DWM D3DA4-50X-AWM/D compressors, Liquid receiver, Oil seperator, Oil reservoir, pressure and safety switches/gauges. Capacity based on the Freon type R134a. \*Why choose for HOSBV? Were not only the largest used refrigeration specialist in Europe, but also, we deliver all equipment including an extensive test, warranty and industrial cleaning. \*If requested we are happy to arrange your shipment.