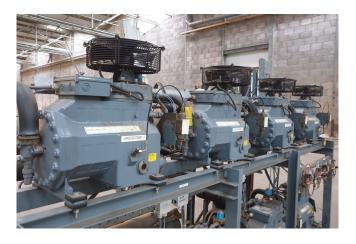

#### Used DWM D3DA4-50X-AWM/D (x4)

Used DWM Semi-Hermetic Piston Compressor package. Complete with 4x DWM D3DA4-50X-AWM/D compressors, Liquid receiver, Oil seperator, Oil reservoir, pressure and safety switches/gauges. Capacity based on the Freon type R134a. \*Why choose for HOSBV? Were not only the largest used refrigeration specialist in Europe, but also, we deliver all equipment including an extensive test, warranty and industrial cleaning. \*If requested we are happy to arrange your shipment.