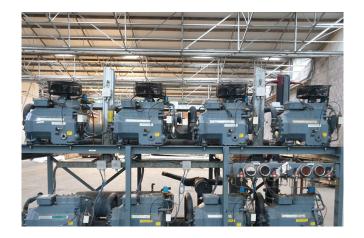

#### Used DWM D3DA4-50X-AWM/D (x4)

Used DWM Semi-Hermetic Piston Compressor package. Complete with 4x DWM D3DA4-50X-AWM/D compressors, Liquid receiver, Oil seperator, Oil reservoir, pressure and safety switches/gauges. Capacity based on the Freon type R134a. \*Why choose for HOSBV? Were not only the largest used refrigeration specialist in Europe, but also, we deliver all equipment including an extensive test, warranty and industrial cleaning. \*If requested we are happy to arrange your shipment.