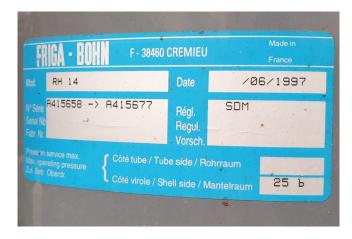

### **Specifications**

| Brand                    | DWM                  |
|--------------------------|----------------------|
| Туре                     | D3DA4-50X-AWM/D (x4) |
| Refrigerant              | Freon                |
| kW at +10°C/+40°C        | 97,2                 |
| kW at 0°C/+40°C          | 65,0                 |
| kW at -5ºC/+40ºC         | 52,2                 |
| kW at -10°C/+40°C        | 41,3                 |
| kW at -20°C/+40°C        | 24,2                 |
| On steel base frame      | /                    |
| Pressure safety switches | /                    |
| Hp/Lp/Op                 |                      |
| Pressure gauges          | /                    |
| Hp/Lp/Op                 |                      |
| Liquid receiver          | /                    |
| Liquid receiver ltr.     | 70                   |
| Oil separator            | ✓                    |
| Liquid line filter drier | /                    |
| Sight Glass              | ✓                    |
| m3 / h                   | 128,8                |
| Package / Rack           | ✓                    |
| Sizes                    | 3330x1200x1060 mm    |
|                          | (LxWxH)              |
| Stock                    | 1                    |