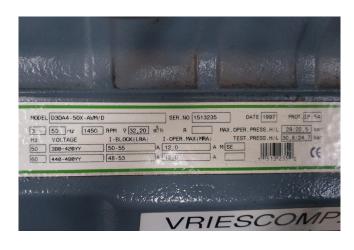

### DWM D3DA4-50X-AWM/D (x4)

### **Specifications**

| Brand                    | DWM                  |
|--------------------------|----------------------|
| Туре                     | D3DA4-50X-AWM/D (x4) |
| Refrigerant              | Freon                |
| kW at +10°C/+40°C        | 97,2                 |
| kW at 0°C/+40°C          | 65,0                 |
| kW at -5ºC/+40ºC         | 52,2                 |
| kW at -10°C/+40°C        | 41,3                 |
| kW at -20°C/+40°C        | 24,2                 |
| On steel base frame      | /                    |
| Pressure safety switches | /                    |
| Hp/Lp/Op                 |                      |
| Pressure gauges          | /                    |
| Hp/Lp/Op                 |                      |
| Liquid receiver          | /                    |
| Liquid receiver ltr.     | 70                   |
| Oil separator            | ✓                    |
| Liquid line filter drier | /                    |
| Sight Glass              | ✓                    |
| m3 / h                   | 128,8                |
| Package / Rack           | ✓                    |
| Sizes                    | 3330x1200x1060 mm    |
|                          | (LxWxH)              |
| Stock                    | 1                    |