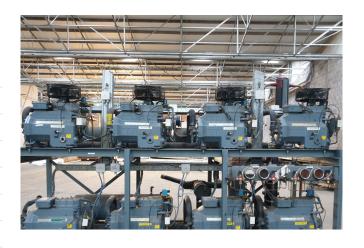

#### Used DWM D3DA4-50X-AWM/D (x4)

Used DWM Semi-Hermetic Piston Compressor package. Complete with 4x DWM D3DA4-50X-AWM/D compressors, Liquid receiver, Oil seperator, Oil reservoir, pressure and safety switches/gauges. Capacity based on the Freon type R134a. \*Why choose for HOSBV? Were not only the largest used refrigeration specialist in Europe, but also, we deliver all equipment including an extensive test, warranty and industrial cleaning. \*If requested we are happy to arrange your shipment.