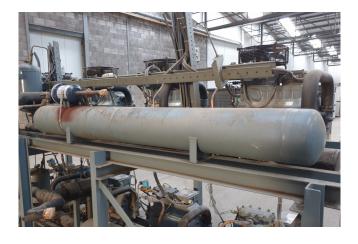

#### Used DWM D3DA4-50X-AWM/D (x4)

Used DWM Semi-Hermetic Piston Compressor package. Complete with 4x DWM D3DA4-50X-AWM/D compressors, Liquid receiver, Oil seperator, Oil reservoir, pressure and safety switches/gauges. Capacity based on the Freon type R134a. \*Why choose for HOSBV? Were not only the largest used refrigeration specialist in Europe, but also, we deliver all equipment including an extensive test, warranty and industrial cleaning. \*If requested we are happy to arrange your shipment.