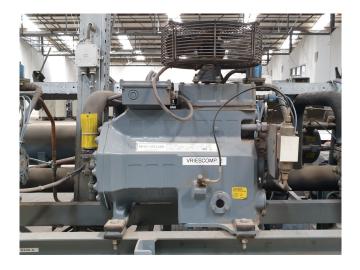

#### Used DWM D3DA4-50X-AWM/D (x4)

Used DWM Semi-Hermetic Piston Compressor package. Complete with 4x DWM D3DA4-50X-AWM/D compressors, Liquid receiver, Oil seperator, Oil reservoir, pressure and safety switches/gauges. Capacity based on the Freon type R134a. \*Why choose for HOSBV? Were not only the largest used refrigeration specialist in Europe, but also, we deliver all equipment including an extensive test, warranty and industrial cleaning. \*If requested we are happy to arrange your shipment.