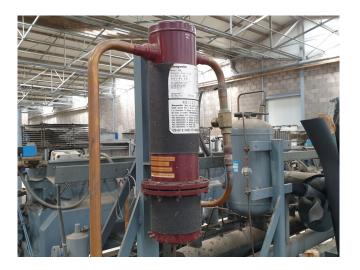

#### Used DWM D3DA4-50X-AWM/D (x4)

Used DWM Semi-Hermetic Piston Compressor package. Complete with 4x DWM D3DA4-50X-AWM/D compressors, Liquid receiver, Oil seperator, Oil reservoir, pressure and safety switches/gauges. Capacity based on the Freon type R134a. \*Why choose for HOSBV? Were not only the largest used refrigeration specialist in Europe, but also, we deliver all equipment including an extensive test, warranty and industrial cleaning. \*If requested we are happy to arrange your shipment.